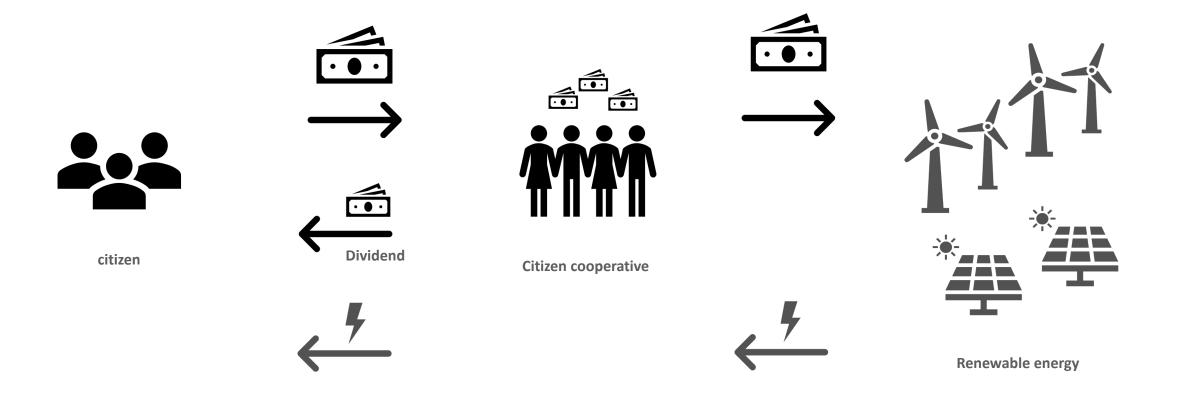

## Bronsgroen cv

An energy cooperative, a business model where citizens jointly own and democratically control an enterprise that works on renewable energy or energy efficiency projects.

More info: <a href="https://www.rescoop.eu/the-rescoop-model">https://www.rescoop.eu/the-rescoop-model</a> <a href="https://eu.patagonia.com/be/en/wethepower/">https://eu.patagonia.com/be/en/wethepower/</a>



13-03-2023 - UCLL

## How does an energy cooperative work?



## **Kristel Sieprath**

35, Belgium MSc Geography

- Representative and business developer of Bronsgroen a local citizen energy cooperative
- Owner of Yoga Station bv
  Yoga, Pilates and Mindfulness instructor